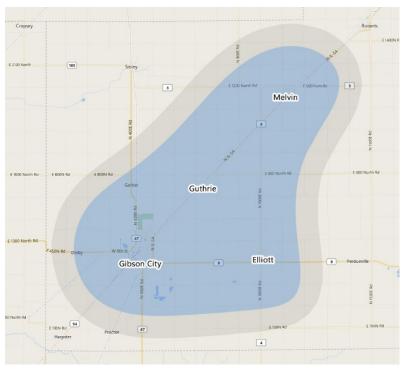

#### Service Area

 Service to Gibson City, Guthrie, Elliott, Melvin, and surrounding areas